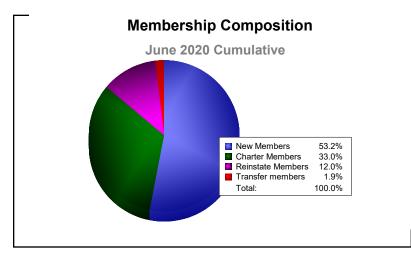

District 316 G As of June 2020 Cumulative

| Year      | New<br>Clubs | Dropped<br>Clubs | Gain/<br>Loss<br>Clubs | New<br>Members | Charter<br>Members | Reinstate<br>Members | Transfer<br>Members | Total<br>Member<br>Added | Total<br>Members<br>Dropped | Gain/<br>Loss<br>Members |
|-----------|--------------|------------------|------------------------|----------------|--------------------|----------------------|---------------------|--------------------------|-----------------------------|--------------------------|
| 2015-2016 | 4            | 0                | 4                      | 137            | 96                 | 69                   | 3                   | 305                      | -277                        | 28                       |
| 2016-2017 | 0            | -4               | -4                     | 404            | 0                  | 11                   | 20                  | 435                      | -287                        | 148                      |
| 2017-2018 | 11           | -1               | 10                     | 291            | 265                | 29                   | 2                   | 587                      | -335                        | 252                      |
| 2018-2019 | 4            | -4               | 0                      | 250            | 108                | 17                   | 1                   | 376                      | -368                        | 8                        |
| 2019-2020 | 3            | -9               | -6                     | 142            | 88                 | 32                   | 5                   | 267                      | -576                        | -309                     |
| Average   | 4            | -4               | 1                      | 245            | 111                | 32                   | 6                   | 394                      | -369                        | 25                       |