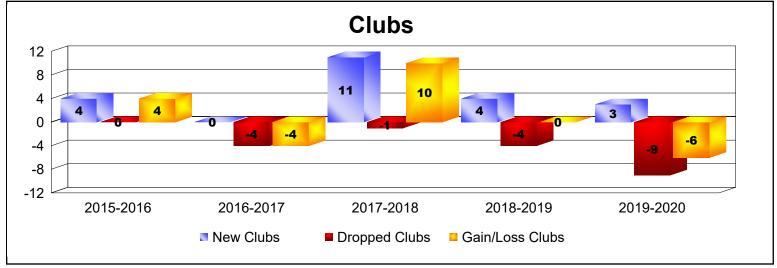

District 316 G As of June 2020 Cumulative

| Year      | New<br>Clubs | Dropped<br>Clubs | Gain/<br>Loss<br>Clubs | New<br>Members | Charter<br>Members | Reinstate<br>Members | Transfer<br>Members | Total<br>Member<br>Added | Total<br>Members<br>Dropped | Gain/<br>Loss<br>Members |
|-----------|--------------|------------------|------------------------|----------------|--------------------|----------------------|---------------------|--------------------------|-----------------------------|--------------------------|
| 2015-2016 | 4            | 0                | 4                      | 137            | 96                 | 69                   | 3                   | 305                      | -277                        | 28                       |
| 2016-2017 | 0            | -4               | -4                     | 404            | 0                  | 11                   | 20                  | 435                      | -287                        | 148                      |
| 2017-2018 | 11           | -1               | 10                     | 291            | 265                | 29                   | 2                   | 587                      | -335                        | 252                      |
| 2018-2019 | 4            | -4               | 0                      | 250            | 108                | 17                   | 1                   | 376                      | -368                        | 8                        |
| 2019-2020 | 3            | -9               | -6                     | 142            | 88                 | 32                   | 5                   | 267                      | -576                        | -309                     |
| Average   | 4            | -4               | 1                      | 245            | 111                | 32                   | 6                   | 394                      | -369                        | 25                       |