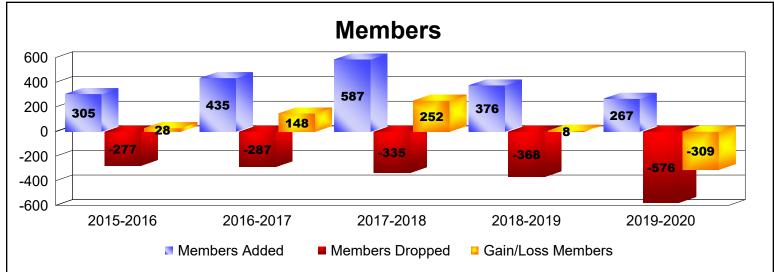

District 316 G As of June 2020 Cumulative

| Year      | New<br>Clubs | Dropped<br>Clubs | Gain/<br>Loss<br>Clubs | New<br>Members | Charter<br>Members | Reinstate<br>Members | Transfer<br>Members | Total<br>Member<br>Added | Total<br>Members<br>Dropped | Gain/<br>Loss<br>Members |
|-----------|--------------|------------------|------------------------|----------------|--------------------|----------------------|---------------------|--------------------------|-----------------------------|--------------------------|
| 2015-2016 | 4            | 0                | 4                      | 137            | 96                 | 69                   | 3                   | 305                      | -277                        | 28                       |
| 2016-2017 | 0            | -4               | -4                     | 404            | 0                  | 11                   | 20                  | 435                      | -287                        | 148                      |
| 2017-2018 | 11           | -1               | 10                     | 291            | 265                | 29                   | 2                   | 587                      | -335                        | 252                      |
| 2018-2019 | 4            | -4               | 0                      | 250            | 108                | 17                   | 1                   | 376                      | -368                        | 8                        |
| 2019-2020 | 3            | -9               | -6                     | 142            | 88                 | 32                   | 5                   | 267                      | -576                        | -309                     |
| Average   | 4            | -4               | 1                      | 245            | 111                | 32                   | 6                   | 394                      | -369                        | 25                       |